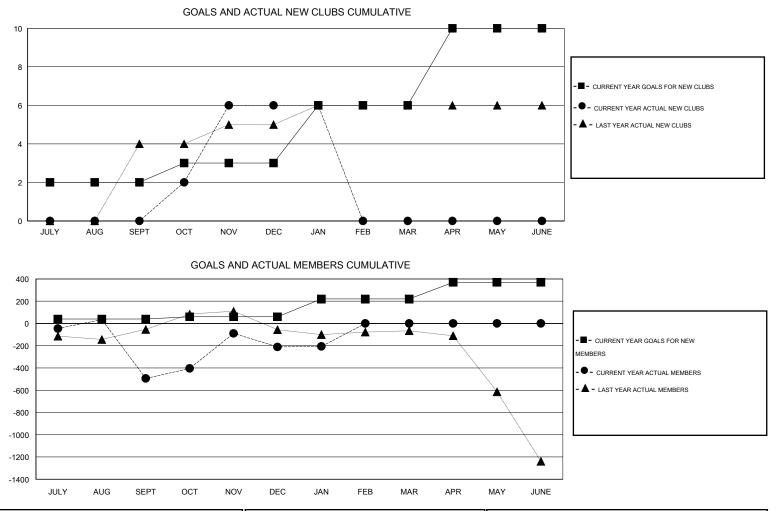

## ER GURUNATHAN GMT

| LOCATION | INDIA |
|----------|-------|
|----------|-------|

| GMT: ER GURUNATHAN    |         |                  | LOCATIO   | LOCATION INDIA   |                       |               |                    |                                     | GMT CA 6           |                  |
|-----------------------|---------|------------------|-----------|------------------|-----------------------|---------------|--------------------|-------------------------------------|--------------------|------------------|
|                       |         |                  | Clubs     |                  |                       |               |                    | Members                             |                    |                  |
| RESULTS FOR 2015-2016 |         |                  |           |                  | RESULTS FOR 2015-2016 |               |                    |                                     |                    |                  |
| QUART                 | ĒR      | NEW CLUB<br>GOAL | NEW CLUBS | DROPPED<br>CLUBS | NET<br>GAIN/LOSS      | QUARTER       | NEW MEMBER<br>GOAL | CHARTER AND<br>NEW MEMBERS<br>ADDED | DROPPED<br>MEMBERS | NET<br>GAIN/LOSS |
| JULY/AU               | JG/SEPT | 2                | 0         | 1                | -1                    | JULY/AUG/SEPT | 40                 | 126                                 | 620                | -494             |
| OCT/NO                | V/DEC   | 1                | 6         | 10               | -4                    | OCT/NOV/DEC   | 20                 | 473                                 | 190                | 283              |
| JAN/FEB               | 3/MAR   | 3                | 0         | 0                | 0                     | JAN/FEB/MAR   | 160                | 14                                  | 9                  | 5                |
| APR/MA                | Y/JUNE  | 4                | 0         | 0                | 0                     | APR/MAY/JUNE  | 150                | 0                                   | 0                  | 0                |